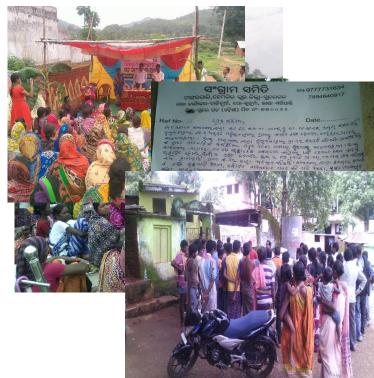

The strategy was taken for post card campaign like-every family should send two post card with due signature of the family member with its pre-written matters which consisting of adding of Dal,Oil,Salt,Panchayat should be distribution point with in 2 kilometer, should open regularly and carry forward the grain for next month etc. So about 10 lakh post card from each family, means from 5 lakh family is under process of sending. The plan was made by OSM in consultation with 10 local sangathan in an open forum at Bhubaneswar and decision was taken to send 1 million signature post card in demanding of a Special Food Security Act in Odisha. Accordingly, target was decided for each sangathan of concern district. Like for Lok Bikash Manch Koraput, Sramajib Sangathan of Malkangiri and Jeevika Surakshya Manch of Koraput has putted their target more than from all other sangathans. The Post Card was mobilized by centrally at Bhubaneswar in rotation basis to every sangathan in the reimbursement money of community and from contribution of sangathan. The same was distributed to each sangathan equally as per the target fixed in the plan.

POST CARD CAMPAIGN AT DARINGBADI

# POST CARD CAMPAIGN AT HIMGIR

# POST CARD CAMPAIGN AT KORAPUT

POST CARD CAMPAIGN AT MALKANGIRI

#### POST CARD CAMAPIGN JHARSUGUDA