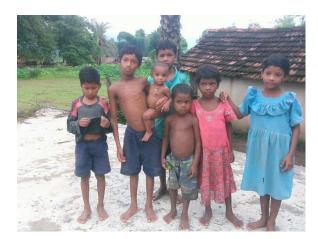

#### ACTIVITY-MAL-WATER TESTING TRAINING AND

GOAL AND OBJECTIVE-One of the important Training and Mal-Nutrition study conducted in Himgir,Koraput,Mathili,K.Nuagaon,Baliguda

#### MAL-NUTRATION STUDY

activity of OSM is Water testing 6 blocks likeand Jamankira.2 no's central level

water testing and its rights training was given to mid-level staffs of Sangathan both by Arghyam and Atmashakti. The follow up training was given by the trainers in the field taken. The plan was to impart training on Water training testing and rights to 2000 participants among which the prospective training will give to 1000 participants. All the logistic arrangement were arranged by community itself. And about number of training was completed by till date. Like training, Mal-Nutration study was one which is conducting in all these 6 blocks for supporting of Food Security Act. The study was conducted by a professional initially at Koraput, the next study was at Malkangiri and others. It will be present by a group of women and demand for additional nutrition food grain in Food Security Act in Orissa.

Picture High Lights of Training and Mal-Nutrition Study