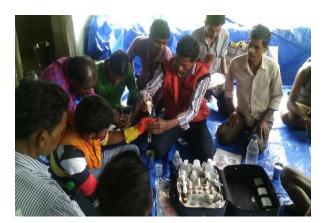

#### ACTIVITY-MAL-WATER TESTING TRAINING AND

GOAL AND OBJECTIVE-One of the important Training and Mal-Nutrition study conducted in Himgir,Koraput,Mathili,K.Nuagaon,Baliguda

#### MAL-NUTRATION STUDY

activity of OSM is Water testing 6 blocks likeand Jamankira.2 no's central level

water testing and its rights training was given to mid-level staffs of Sangathan both by Arghyam and Atmashakti. The follow up training was given by the trainers in the field taken. The plan was to impart training on Water training testing and rights to 2000 participants among which the prospective training will give to 1000 participants. All the logistic arrangement were arranged by community itself. And about number of training was completed by till date. Like training, Mal-Nutration study was one which is conducting in all these 6 blocks for supporting of Food Security Act. The study was conducted by a professional initially at Koraput, the next study was at Malkangiri and others. It will be present by a group of women and demand for additional nutrition food grain in Food Security Act in Orissa.

Picture High Lights of Training and Mal-Nutrition Study