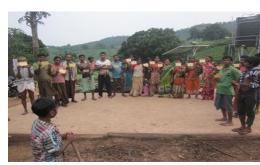

and District Administration, concern minister and state officials also. Below highlighted pictures are the symbol of activities under taken for demanding of NREGA.

From NREGA Point of view, peoples from ground, demanding for 100 days work in C1 in group and in individual form. They apply it to Panchayat office and with due signature of GRS/PEOs.In case of non-receiving of any forms from the villagers at any panchayat office, again they apply it to block office. In such place also if there is failure of receiving, the villagers with the help of jansathi apply the forms to District office. In most of the cases it was generally received by panchayat and block office instead of sending to district office. But there are lot of problem related to 100 days work under NREGA at ground and as well as at District level like :Non-Availability of C1 forms with adequate quantity, Maximum time Panchayat Office remained closed for any query and work related to NREGA as well for other activity also, Receive of C1 forms without due signature of concern person, Delay Payment under NREGA,Non-Issue of work order etc.For solving of these issues and demanding for their rights,OSM with the support of its local sangathans framed strategy to put forward the right and entitlement of community through the momentum. The momentum include like: Campaign (Petition to CM, PM Etc, rally, Dharna etc), Advocacy (Media Advocacy, Policy Advocacy, Programme Advocacy), Networking (Meeting with Got. CSOs, Agencies, Organization etc), Solidarity Building with local, National etc in top level. Participate Palli Sabha and Gram Sabha for putting of demand on 100 days works, planning and labor budget calculation.

Under petition forward by community to PM,CM etc. basically from every village there is one page letter with its matter on NREGA consisting of demanding for 100 days work, wage payment, release of money for delay payment with due signature of community sent to concern ministers. About petition from 5 lakh family from 47 blocks of 10 district under process of campaign send to. Like this, under the activity of advocacy-lots of activities under taken i.e. press meet, media high light, meeting with Panchayats/Blocks