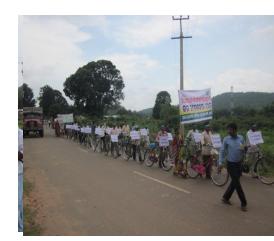

# NARRATIVE DESCRIPTION

In continuation of post card campaign,OSM also continued the other activity like cycle rally and Dharna in 6 blocks like Himgir,Koraput,Mathili,Baliguda,K.Nuagaon and Daringbadi and in Bhubaneswar respectively.In all these blocks the rally happened in different dates with pre-planned programme at center and local level both.The objective of cycle rally not only to aware to people but also to build capacity through such mass programme instead of conducting in a minor level,which will spread a broad message

along with it the capacity of a large people will developed. For this purpose a central level plan was made i.e. how to make arrangement of programme and circulated it to all 6 blocks. Basing on this plan, at their level they make it more tedious for better implementation and progress. Then slowly the cycle rally conducted one after another in every place. In its continuation, lots of scenario have to mark to observe like a mass numbers peoples were get participated and supported also the both Govt. and administration personnel support the programme. The message prepared through Banner, Leaflet, Pla-cards, slogan on Food Security, Water and Sanitation gave more impact on peoples mind. Before starting of cycle rally, it was generally inaugurated by Govt. officials but in most of the places the community leader themselves inaugurate it and gave support for momentum through programme and logistic arrangement for long 5-6 days cycle rally programme. Apart from participants of cycle rally, the community people gave their feedback and also share their problem causing due to un-availability of Nutritional food and problems causing due to non-availability of drinking water and low sanitation etc. In every day night of cycle rally the team analyzed the day activity and bring changes in stragecally for next day cycle rally. It was also give learning that getting lesson from one block cycle rally, the other block cycle rally make changes in their plan and did the programme better. All the block cycle rally were highlighted in the media widely. The below mention data table and picture lay outs are the live set of cycle rally conducted and gave impact in the ground.

# CYCLE RALLY BALIGUDA

CYCLE RALLY HIMGIR

CYCLE RALLY KORAPUT

CYCLE RALLY DARINGBADI