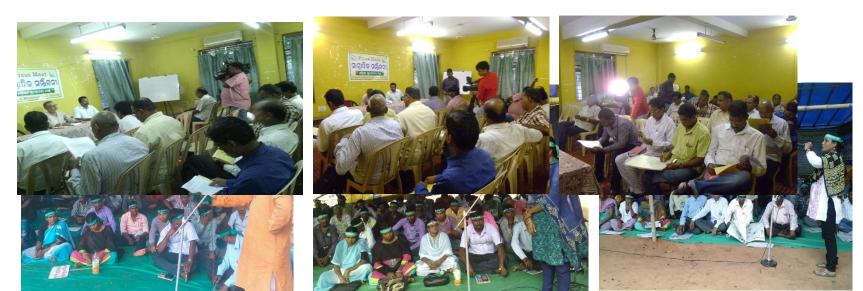

# ACTIVITY-CSOs Consultation

GOAL AND OBJECTIVE-Ensure more feedback and suggestion for better development on strategy and as well its better implementation of Food Security Campaign in Orissa. Along with it, they also shows their interest to expand the campaign apart from OSM operational area in Orissa.

#### NARRATIVE DESCRIPTION-

One CSOs consultation meeting was conducted on 13.6.15 at state level in Bhubaneswar Office for planning and framing of strategy for post card campaign. Where about 15 CSOs were participated namely BGVS Odisha, Mahendragiri Adima Adivasi Ekta Mancha, Coastal Development Society of Mahakalpada, Right to Food Campaign, Bistapita Mukti Bahini, AVSS etc. Lots of suggestations

were come and accepted. In that meeting Ex-Minister Panchanan Kanungo, Professor Radhamohan also were participated and puted their valuable suggestation.

Apart from this in number of CSOs collaboration meeting.OSM also represents its thoughts like in AIPF (All India Peoples Forum) meeting, Development initiative etc. It was also planning how to participate at national level alliance to represent the though and objective of OSM in a larger context.