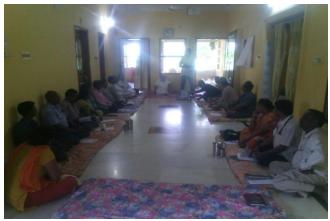

#### ACTIVITY-MAL-WATER TESTING TRAINING AND

GOAL AND OBJECTIVE-One of the important Training and Mal-Nutrition study conducted in Himgir,Koraput,Mathili,K.Nuagaon,Baliguda

#### MAL-NUTRATION STUDY

activity of OSM is Water testing 6 blocks likeand Jamankira.2 no's central level

water testing and its rights training was given to mid-level staffs of Sangathan both by Arghyam and Atmashakti. The follow up training was given by the trainers in the field taken. The plan was to impart training on Water training testing and rights to 2000 participants among which the prospective training will give to 1000 participants. All the logistic arrangement were arranged by community itself. And about number of training was completed by till date. Like training, Mal-Nutration study was one which is conducting in all these 6 blocks for supporting of Food Security Act. The study was conducted by a professional initially at Koraput, the next study was at Malkangiri and others. It will be present by a group of women and demand for additional nutrition food grain in Food Security Act in Orissa.

Picture High Lights of Training and Mal-Nutrition Study