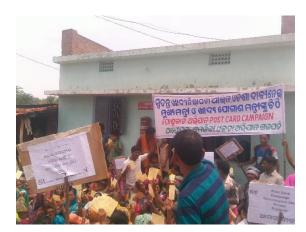

#### **ACTIVITY-POST CARD CAMPAIGN**

# GOAL AND OBJECTIVE-For a Special Food Security Act in Orissa.

# NARRATIVE DESCRIPTION-

Like NREGA, OSM also conducting the activity for demanding of additional nutritional food grains to add in Odisha Food Security Act through Post Card Campaign. One innovative strategy like post card campaign taken by OSM and its local sangathans for demanding of special food security Act in Orissa. Initially in 2013 it demands for auto exclusion of maximum people to food security Act, which was accepted by the ruling Govt. through post card campaign as well as through rally and advocacy to media and policy.