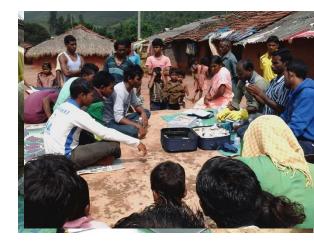

#### ACTIVITY-MAL-WATER TESTING TRAINING AND

GOAL AND OBJECTIVE-One of the important Training and Mal-Nutrition study conducted in Himgir,Koraput,Mathili,K.Nuagaon,Baliguda

#### MAL-NUTRATION STUDY

activity of OSM is Water testing 6 blocks likeand Jamankira.2 no's central level

water testing and its rights training was given to mid-level staffs of Sangathan both by Arghyam and Atmashakti. The follow up training was given by the trainers in the field taken. The plan was to impart training on Water training testing and rights to 2000 participants among which the prospective training will give to 1000 participants. All the logistic arrangement were arranged by community itself. And about number of training was completed by till date. Like training, Mal-Nutration study was one which is conducting in all these 6 blocks for supporting of Food Security Act. The study was conducted by a professional initially at Koraput, the next study was at Malkangiri and others. It will be present by a group of women and demand for additional nutrition food grain in Food Security Act in Orissa.

Picture High Lights of Training and Mal-Nutrition Study