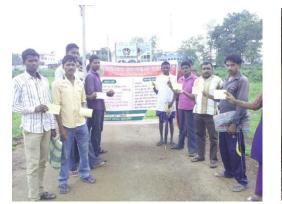

#### **ACTIVITY-POST CARD CAMPAIGN**

# GOAL AND OBJECTIVE-For a Special Food Security Act in Orissa.

# NARRATIVE DESCRIPTION-

Like NREGA, OSM also conducting the activity for demanding of additional nutritional food grains to add in Odisha Food Security Act through Post Card Campaign. One innovative strategy like post card campaign taken by OSM and its local sangathans for demanding of special food security Act in Orissa. Initially in 2013 it demands for auto exclusion of maximum people to food security Act, which was accepted by the ruling Govt. through post card campaign as well as through rally and advocacy to media and policy.

The strategy was taken for post card campaign like-every family should send two post card with due signature of the family member with its pre-written matters which consisting of adding of Dal,Oil,Salt,Panchayat should be distribution point with in 2 kilometer, should open regularly and carry forward the grain for next month etc. So about 10 lakh post card from each family, means from 5 lakh family is under process of sending. The plan was made by OSM in consultation with 10 local sangathan in an open forum at Bhubaneswar and decision was taken to send 1 million signature post card in demanding of a Special Food Security Act in Odisha. Accordingly, target was decided for each sangathan of concern district. Like for Lok Bikash Manch Koraput, Sramajib Sangathan of Malkangiri and Jeevika Surakshya Manch of Koraput has putted their target more than from all other sangathans. The Post Card was mobilized by centrally at Bhubaneswar in rotation basis to every sangathan in the reimbursement money of community and from contribution of sangathan. The same was distributed to each sangathan equally as per the target fixed in the plan.