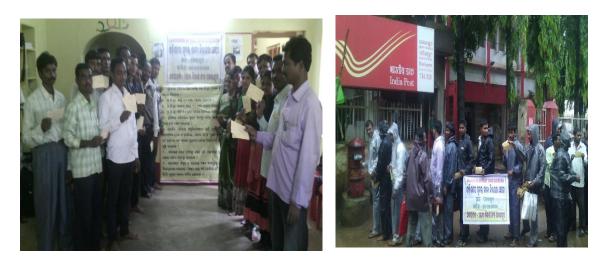

S. En in Hage

For opening of post card campaign, one activity conducted for lunching of post card campaign activity through well come campaign at state level. After lunching of post card campaign at state level, every local sangathan then peruse their campaign in every village. Jansathi himself and with the support of volunteer and local community sangathan carry fore ward the message through post card and send the matters to CM. There are another strategy for spreading of post card campaign and supporting for demanding of Special Food Security Act which OSM has adopted was by involving of Perry ferry district of Orissa conduct the post card campaign. A part from this, one consultation meeting was conducted at Sambalpur with .......for spreading of campaign.