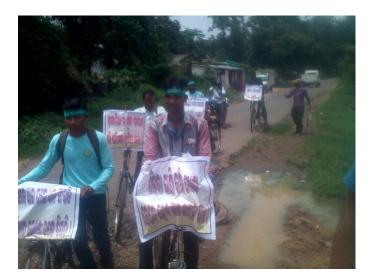

# NARRATIVE DESCRIPTION

In continuation of post card campaign,OSM also continued the other activity like cycle rally and Dharna in 6 blocks like Himgir,Koraput,Mathili,Baliguda,K.Nuagaon and Daringbadi and in Bhubaneswar respectively.In all these blocks the rally happened in different dates with pre-planned programme at center and local level both.The objective of cycle rally not only to aware to people but also to build capacity through such mass programme instead of conducting in a minor level,which will spread a broad message

along with it the capacity of a large people will developed. For this purpose a central level plan was made i.e. how to make arrangement of programme and circulated it to all 6 blocks. Basing on this plan, at their level they make it more tedious for better implementation and progress. Then slowly the cycle rally conducted one after another in every place. In its continuation, lots of scenario have to mark to observe like a mass numbers peoples were get participated and supported also the both Govt. and administration personnel support the programme. The message prepared through Banner, Leaflet, Pla-cards, slogan on Food Security, Water and Sanitation gave more impact on peoples mind. Before starting of cycle rally, it was generally inaugurated by Govt. officials but in most of the places the community leader themselves inaugurate it and gave support for momentum through programme and logistic arrangement for long 5-6 days cycle rally programme. Apart from participants of cycle rally, the community people gave their feedback and also share their problem causing due to un-availability of Nutritional food and problems causing due to non-availability of drinking water and low sanitation etc. In every day night of cycle rally the team analyzed the day activity and bring changes in stragecally for next day cycle rally. It was also give learning that getting lesson from one block cycle rally, the other block cycle rally make changes in their plan and did the programme better. All the block cycle rally were highlighted in the media widely. The below mention data table and picture lay outs are the live set of cycle rally conducted and gave impact in the ground.

# CYCLE RALLY BALIGUDA

CYCLE RALLY HIMGIR

CYCLE RALLY KORAPUT

CYCLE RALLY DARINGBADI