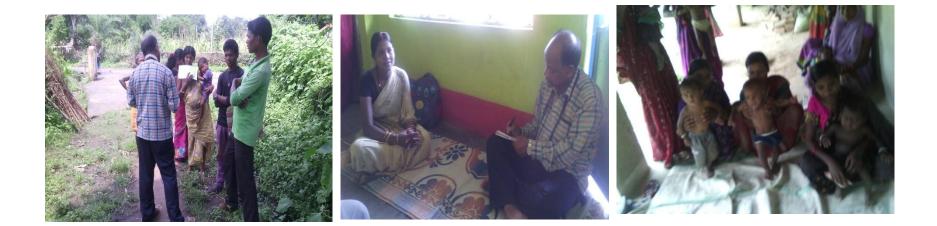

#### ACTIVITY-MAL-WATER TESTING TRAINING AND

GOAL AND OBJECTIVE-One of the important Training and Mal-Nutrition study conducted in Himgir,Koraput,Mathili,K.Nuagaon,Baliguda

#### MAL-NUTRATION STUDY

activity of OSM is Water testing 6 blocks likeand Jamankira.2 no's central level

water testing and its rights training was given to mid-level staffs of Sangathan both by Arghyam and Atmashakti. The follow up training was given by the trainers in the field taken. The plan was to impart training on Water training testing and rights to 2000 participants among which the prospective training will give to 1000 participants. All the logistic arrangement were arranged by community itself. And about number of training was completed by till date. Like training, Mal-Nutration study was one which is conducting in all these 6 blocks for supporting of Food Security Act. The study was conducted by a professional initially at Koraput, the next study was at Malkangiri and others. It will be present by a group of women and demand for additional nutrition food grain in Food Security Act in Orissa.

Picture High Lights of Training and Mal-Nutrition Study