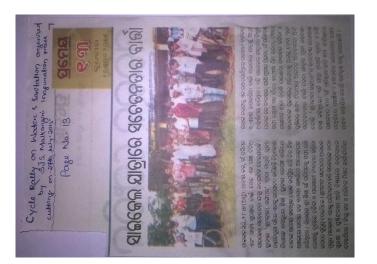

ନଙ୍କାନ ପଜନାପ୍ରଳଙ୍କ ଅପପୁଷିର ଶିଳାର ହୋଇ ନିମ୍ପୋନିଆ, ନିକଙ୍କୁ ବିଠିରେଖ ଅଭିସାନ ଆରମ୍ଭ ଜାଇରିଆ ଓ ମ୍ୟାରେରିଆ ଆଦି ରୋଗରେ ହୋଇଛି । ଭୁକର ସମସ୍କ ପଞ୍ଚାସ୍ତରୁ ପଡି ବହୁ ଲୋକ ମୃତ୍ୟବରଣ କରୁଛର୍ତି ୨୫ ହଜାର ପରିବାରରୁ ୫୦ ହଜାର ତିଠି । ଏଥି ସହ କିନ୍ତୁର କୌଷିକ ବିକାଶରେ ପୋଷ୍ଟଳାର୍ଡ ମାଧ୍ୟମରେ ପଠାଯିବା ପାଇଁ ପୁଷ୍ଟିହାନତା ଶତି ପ୍ରତିଶତ ପ୍ରତିବସକ ପ୍ରସ୍ଥ ଆରମ୍ ହୋଇଛି । ଏହି କିଠି ବୃଦ୍ଧି କରୁଛି । ଏହି ପୃଷ୍ଠିକର ଖାଦ୍ୟ ଲେଖା ଅଭିସାନ ଜୁନ ୨୦ରୁ ରାଲିଛି । ସୋଗାଇ ଦେବା ଭାଗି ପରନାର ଚାରଳ ଆରରା ଅନଷ୍ଟ ୧୫ରେ ଏହା ଶେଷ ହେବ 🛛 ରହ ଜାଲି, ଆସ୍କୋଡିନପୁଳ୍କ ଭ୍ରଣ, ଖାଲ୍କା ଗୋଲି ଭୁନ ଜାବିଳା ମଞ୍ଚର ଫାପାଦଳ ତେଲ, ବିନିଆଦି ଭିହାଡି ଦରରେ ହେମତ୍ର ପ୍ରଧାନ କହନ୍ତି । ଜିଲ୍ଲରେ ଯୋଗାଇ ଦେବା ସହ ଓଡିଶାରେ ବୃଢ ୧୪୦ ପଞ୍ଚାସନର ୧ ଲକ୍ଷ ୫୦ ଜଗର । ରାଦ୍ୟ ନିରାପଖ୍ଞ ଆଇନକୁ ଜାର୍ଯ୍ୟକାଗ

ହାରିଙ୍ଗବାଟି,୨୦୬୨(ଟି.ଏନ.ଏ)- । ପ୍ରକାଶ ସେ, ଲେକ ଫଗଠନ କାବିକା ସୁରକ୍ଷା ମଞ୍ଚ ଜରଫରୁ ଏହି ଅଭିପାନର ପରିକର ମଧ୍ୟରୁ ୩ ଲଷ ତିପି ପଠାସିବ । କରିବା ପାଇଁ ରାବି କରାପାଇଛି ।



#### ander primami କଶାଇ ଦଆଯାଇଛ ସଂଗ୍ରାମ ସମିତିର ପାଞ୍ଚ ଦିନିଆ ସାଇକଲ ର୍ୟାଲି (ଇମିସ): ହେମଗିର, ୧୭/୭ ସୂଷ୍ଟି କରିବା ଜନସଚେତନତା ଉପରେ ଆଧାରିତ ଥିବା ସଂଗ୍ରାମ ସଂଗାମ ସମିତି ପକ୍ଷରୁ ଗତ ୧୨ ସମିତି ପକ୍ଷରୁ କୁହାଯାଇଛି। ଏହି ହୋଇଥିବା ତାରିଖରୁ ଆରମ୍ଭ ର୍ୟାଲି ଗଡ ୧୨ ତାରିଖ ଠାରୁ ଦିନିଆ ସାଇକଲ ର୍ୟାଲି ପାଞ୍ଚ ଶେଷ ହୋଇଛି। ଏହି ସାଇକଲ ଖଜୁରବାହାଲ ଗ୍ରାମରୁ ଆରମ୍ଭ ର୍ୟାଲିର ଉଦ୍ଦେଶ୍ୟ ଅନୁସାରେ କରାଯାଇ ୬୦ଟି ଗ୍ରାମ ଅଡିକ୍ରମ କରି ବିଶ୍ୱନାଥପୁର ଠାରେ ୧୬ ମଧ୍ୟରେ

ତାରିଖରେ ଶେଷ ହୋଇଥିଲା।



ଜନସାଧାରଣଙ୍କ

ପାନୀୟ ଜଳ ଓ ପରିମଳ ଉପରେ

| ପ୍                                              | <u>ନିମଳ ସୁଚ୍ଚେତ୍ର</u> ନ୍ତ୍ର                                                                                                                                  | ସାଇକେଲ୍ ଶୋ                                                                                                                       | ଭାଯା