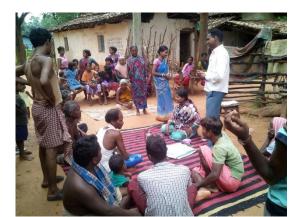

# ACTIVITY-CSOs Consultation

GOAL AND OBJECTIVE-Ensure more feedback and suggestion for better development on strategy and as well its better implementation of Food Security Campaign in Orissa. Along with it, they also shows their interest to expand the campaign apart from OSM operational area in Orissa.

#### NARRATIVE DESCRIPTION-

One CSOs consultation meeting was conducted on 13.6.15 at state level in Bhubaneswar Office for planning and framing of strategy for post card campaign. Where about 15 CSOs were participated namely BGVS Odisha, Mahendragiri Adima Adivasi Ekta Mancha, Coastal Development Society of Mahakalpada, Right to Food Campaign, Bistapita Mukti Bahini, AVSS etc. Lots of suggestations

were come and accepted. In that meeting Ex-Minister Panchanan Kanungo, Professor Radhamohan also were participated and puted their valuable suggestation.

Apart from this in number of CSOs collaboration meeting.OSM also represents its thoughts like in AIPF (All India Peoples Forum) meeting, Development initiative etc. It was also planning how to participate at national level alliance to represent the though and objective of OSM in a larger context.