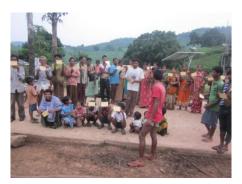

and District Administration, concern minister and state officials also. Below highlighted pictures are the symbol of activities under taken for demanding of NREGA.

From NREGA Point of view, peoples from ground, demanding for 100 days work in C1 in group and in individual form. They apply it to Panchayat office and with due signature of GRS/PEOs.In case of non-receiving of any forms from the villagers at any panchayat office, again they apply it to block office. In such place also if there is failure of receiving, the villagers with the help of jansathi apply the forms to District office. In most of the cases it was generally received by panchayat and block office instead of sending to district office. But there are lot of problem related to 100 days work under NREGA at ground and as well as at District level like :Non-Availability of C1 forms with adequate quantity, Maximum time Panchayat Office remained closed for any query and work related to NREGA as well for other activity also, Receive of C1 forms without due signature of concern person, Delay Payment under NREGA,Non-Issue of work order etc.For solving of these issues and demanding for their rights,OSM with the support of its local sangathans framed strategy to put forward the right and entitlement of community through the momentum. The momentum include like: Campaign (Petition to CM, PM Etc, rally, Dharna etc), Advocacy (Media Advocacy, Policy Advocacy, Programme Advocacy), Networking (Meeting with Got. CSOs, Agencies, Organization etc), Solidarity Building with local, National etc in top level. Participate Palli Sabha and Gram Sabha for putting of demand on 100 days works, planning and labor budget calculation.

Under petition forward by community to PM,CM etc. basically from every village there is one page letter with its matter on NREGA consisting of demanding for 100 days work, wage payment, release of money for delay payment with due signature of community sent to concern ministers. About petition from 5 lakh family from 47 blocks of 10 district under process of campaign send to. Like this, under the activity of advocacy-lots of activities under taken i.e. press meet, media high light, meeting with Panchayats/Blocks