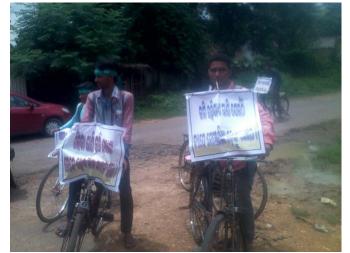

# NARRATIVE DESCRIPTION

In continuation of post card campaign,OSM also continued the other activity like cycle rally and Dharna in 6 blocks like Himgir,Koraput,Mathili,Baliguda,K.Nuagaon and Daringbadi and in Bhubaneswar respectively.In all these blocks the rally happened in different dates with pre-planned programme at center and local level both.The objective of cycle rally not only to aware to people but also to build capacity through such mass programme instead of conducting in a minor level,which will spread a broad message

along with it the capacity of a large people will developed. For this purpose a central level plan was made i.e. how to make arrangement of programme and circulated it to all 6 blocks. Basing on this plan, at their level they make it more tedious for better implementation and progress. Then slowly the cycle rally conducted one after another in every place. In its continuation, lots of scenario have to mark to observe like a mass numbers peoples were get participated and supported also the both Govt. and administration personnel support the programme. The message prepared through Banner, Leaflet, Pla-cards, slogan on Food Security, Water and Sanitation gave more impact on peoples mind. Before starting of cycle rally, it was generally inaugurated by Govt. officials but in most of the places the community leader themselves inaugurate it and gave support for momentum through programme and logistic arrangement for long 5-6 days cycle rally programme. Apart from participants of cycle rally, the community people gave their feedback and also share their problem causing due to un-availability of Nutritional food and problems causing due to non-availability of drinking water and low sanitation etc. In every day night of cycle rally the team analyzed the day activity and bring changes in stragecally for next day cycle rally. It was also give learning that getting lesson from one block cycle rally, the other block cycle rally make changes in their plan and did the programme better. All the block cycle rally were highlighted in the media widely. The below mention data table and picture lay outs are the live set of cycle rally conducted and gave impact in the ground.

# CYCLE RALLY BALIGUDA

CYCLE RALLY HIMGIR

CYCLE RALLY KORAPUT

CYCLE RALLY DARINGBADI